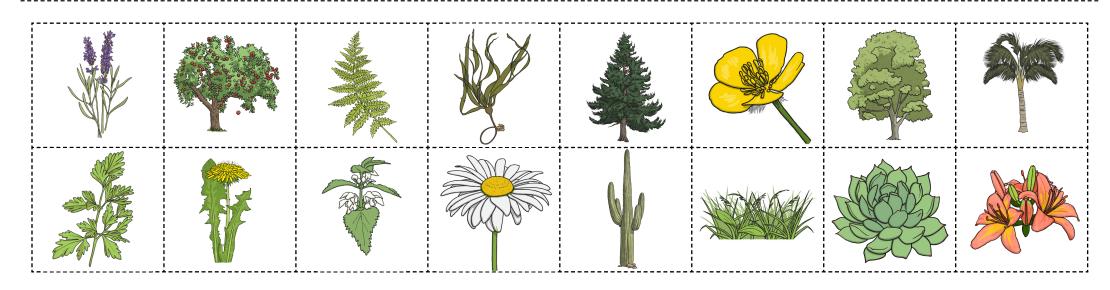

## Grouping Plants

Look carefully at the characteristics of the plants on the picture sheet. Choose a way to sort these plants into the Venn diagram. Label your groups. Cut out the plants and sort them into the groups below.