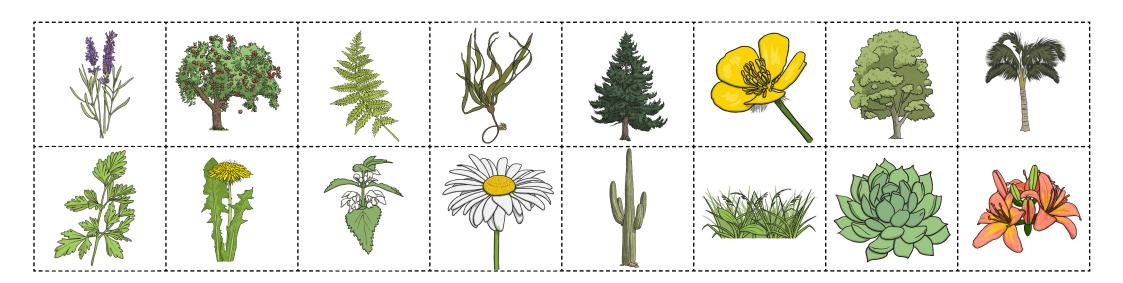

## Grouping Plants

Look carefully at the characteristics of the plants on the picture sheet. Choose a way to sort these plants into the Venn diagram. Label your groups. Cut out the plants and sort them into the groups below.