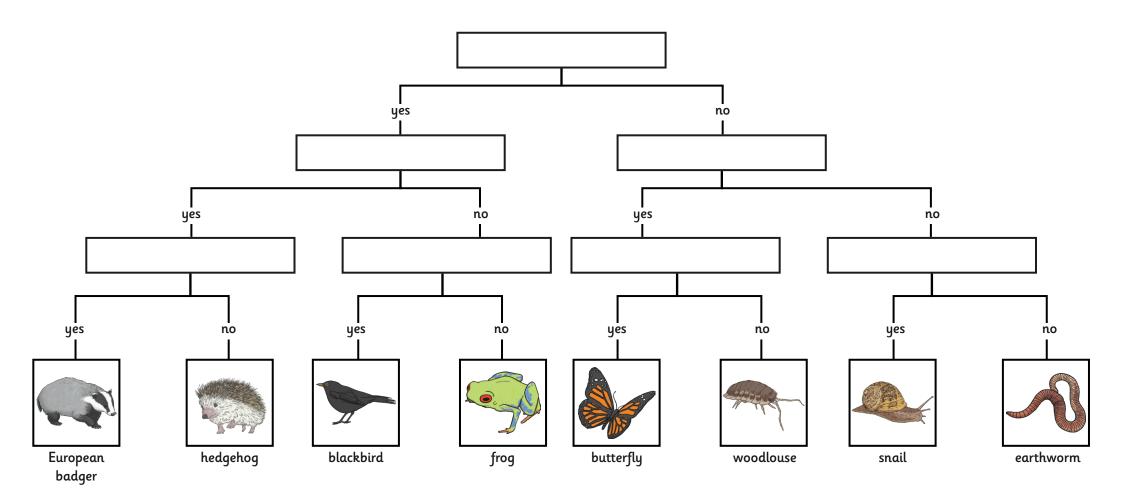

## Woodland Habitat Classification Key

| Is it a vertebrate? | Does it have legs?     | Does it have a striped face? | Does it have a shell? |
|---------------------|------------------------|------------------------------|-----------------------|
| Is it a mammal?     | Does it have feathers? | Does it have wings?          |                       |
|                     |                        |                              |                       |
| Is it a vertebrate? | Does it have legs?     | Does it have a striped face? | Does it have a shell? |
| Is it a mammal?     | Does it have feathers? | Does it have wings?          |                       |
|                     |                        |                              |                       |
| Is it a vertebrate? | Does it have legs?     | Does it have a striped face? | Does it have a shell? |
| Is it a mammal?     | Does it have feathers? | Does it have wings?          |                       |
|                     |                        |                              |                       |
| Is it a vertebrate? | Does it have legs?     | Does it have a striped face? | Does it have a shell? |
| Is it a mammal?     | Does it have feathers? | Does it have wings?          |                       |
|                     |                        |                              |                       |
| Is it a vertebrate? | Does it have legs?     | Does it have a striped face? | Does it have a shell? |
| Is it a mammal?     | Does it have feathers? | Does it have wings?          |                       |
|                     |                        |                              |                       |
| Is it a vertebrate? | Does it have legs?     | Does it have a striped face? | Does it have a shell? |
| Is it a mammal?     | Does it have feathers? | Does it have wings?          |                       |
|                     |                        |                              |                       |